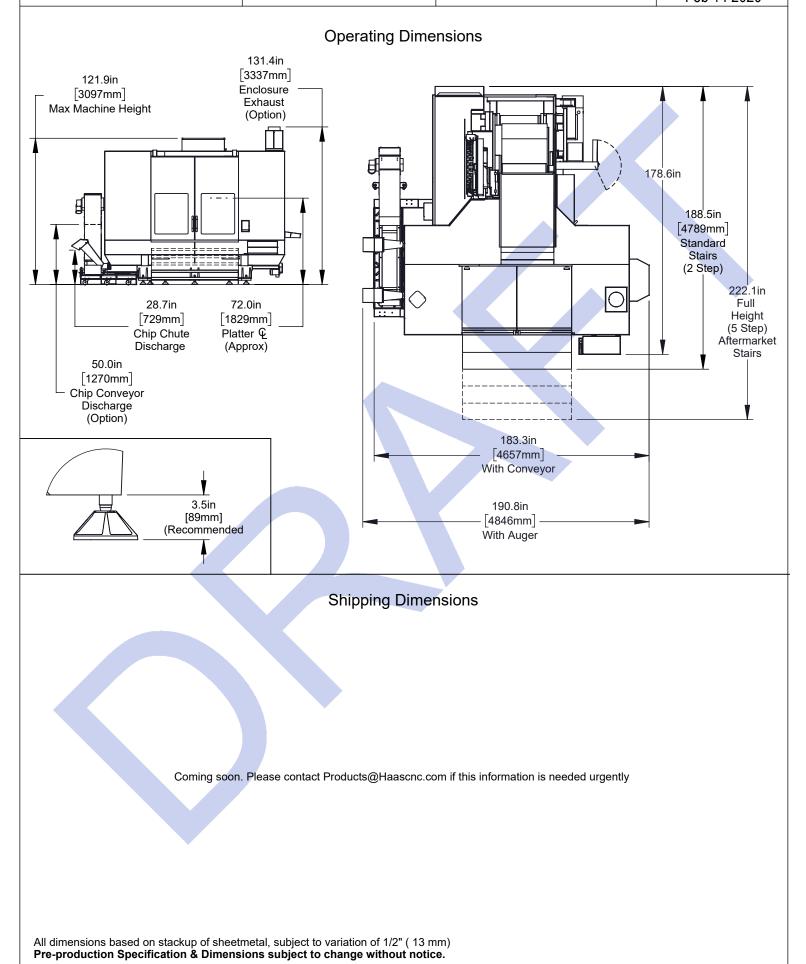

UMC-1600H

Revision A Page 1 of 7 Feb 14 2020





## UMC-1600H

## **Utilities & Anchoring**

## Revision A Page 2 of 7 Feb 14 2020



\*Due to continual product improvements, machine dimensions are subject to change without notice.



All dimensions based on stackut Due shoeth the tail, gradiet ito prave to prave the track in a change without notice.



All dimensions based on stackDuedDstructionedtal could be be to be a subject to change without notice.



Pre-production Specification & Dimensional study subjective changes without notice.



Pre-production Specification & Dimetrisiens subject to what without notice.



Pre-production Specification & Dimension subject to change without notice.