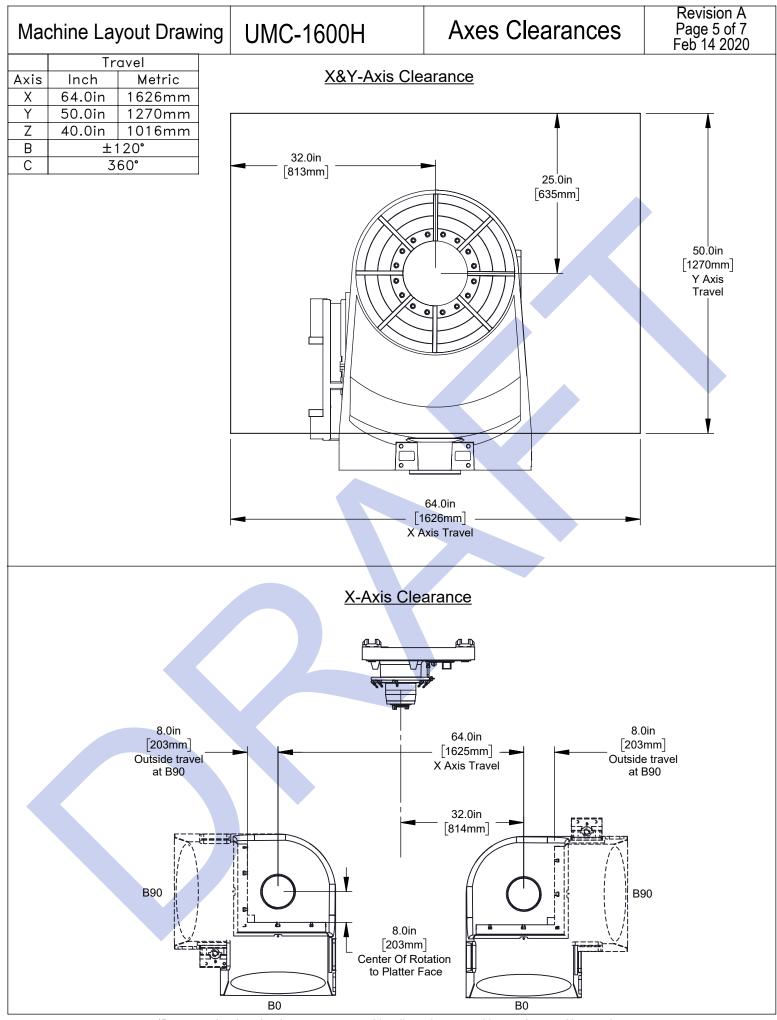

UMC-1600H

Revision A Page 1 of 7 Feb 14 2020





## UMC-1600H

## **Utilities & Anchoring**

## Revision A Page 2 of 7 Feb 14 2020



\*Due to continual product improvements, machine dimensions are subject to change without notice.



All dimensions based on stackut Due shoeth the tail, gradiet ito prave to prave the track in a change without notice.



All dimensions based on stackDuedDstructionedtal could be be to be a subject to change without notice.



Pre-production Specification & Dimensional study subjective changes without notice.



Pre-production Specification & Dimetrisiens subject to what without notice.



Pre-production Specification & Dimension subject to change without notice.