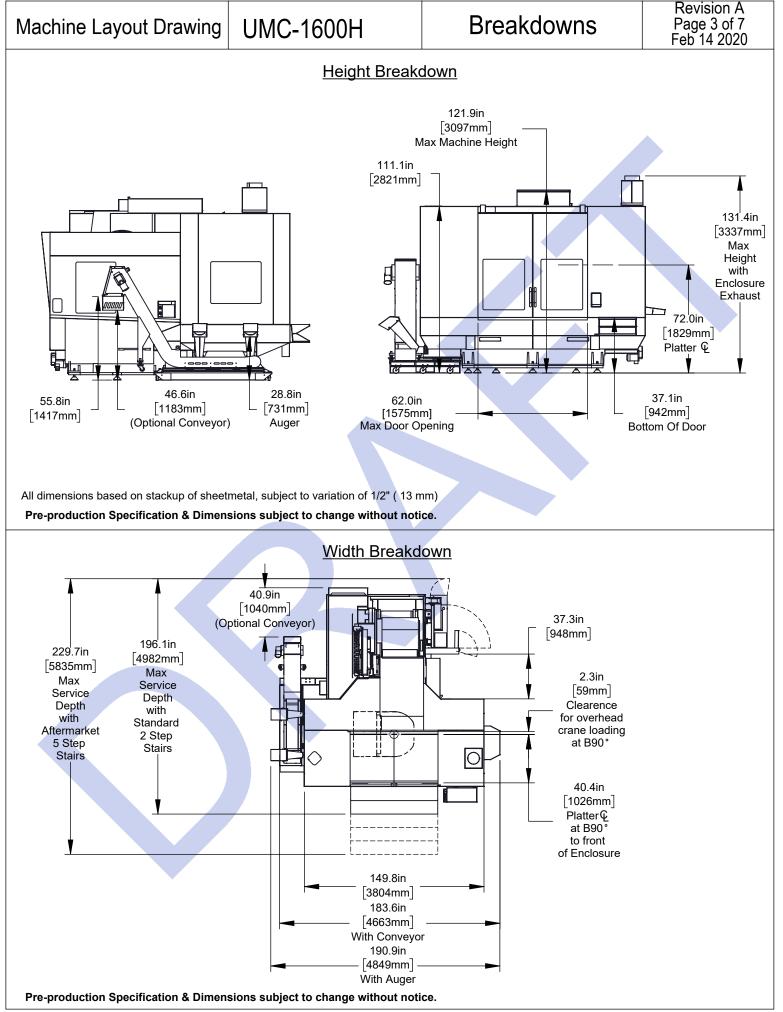

All dimensions based on stackDuedDstructionedtal could be be to be a subject to change without notice.

Pre-production Specification & Dimensional study subjective changes without notice.

Pre-production Specification & Dimetrisiens subject to what without notice.