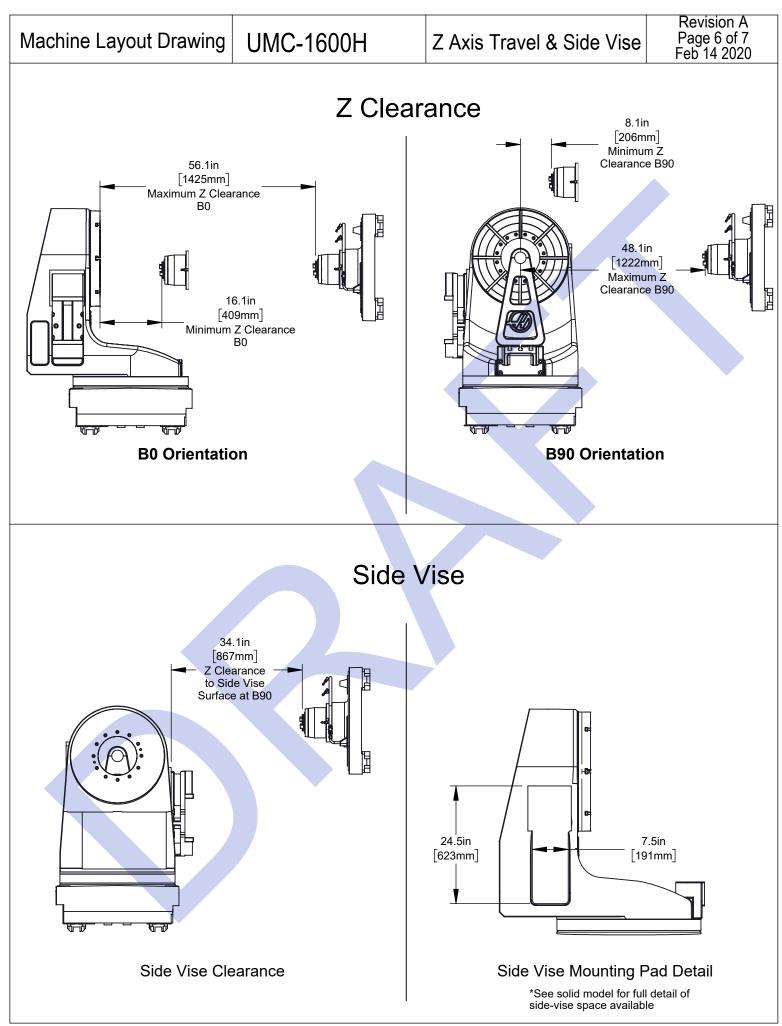

UMC-1600H

Revision A Page 1 of 7 Feb 14 2020





## UMC-1600H

## **Utilities & Anchoring**

## Revision A Page 2 of 7 Feb 14 2020



\*Due to continual product improvements, machine dimensions are subject to change without notice.



All dimensions based on stackut Due shoeth the tail, gradiet ito prave to prave the track in a change without notice.



All dimensions based on stackDuedDstructionedtal could be be to be a subject to change without notice.



Pre-production Specification & Dimensional study subjective changes without notice.



Pre-production Specification & Dimetrisiens subject to what without notice.



Pre-production Specification & Dimension subject to change without notice.