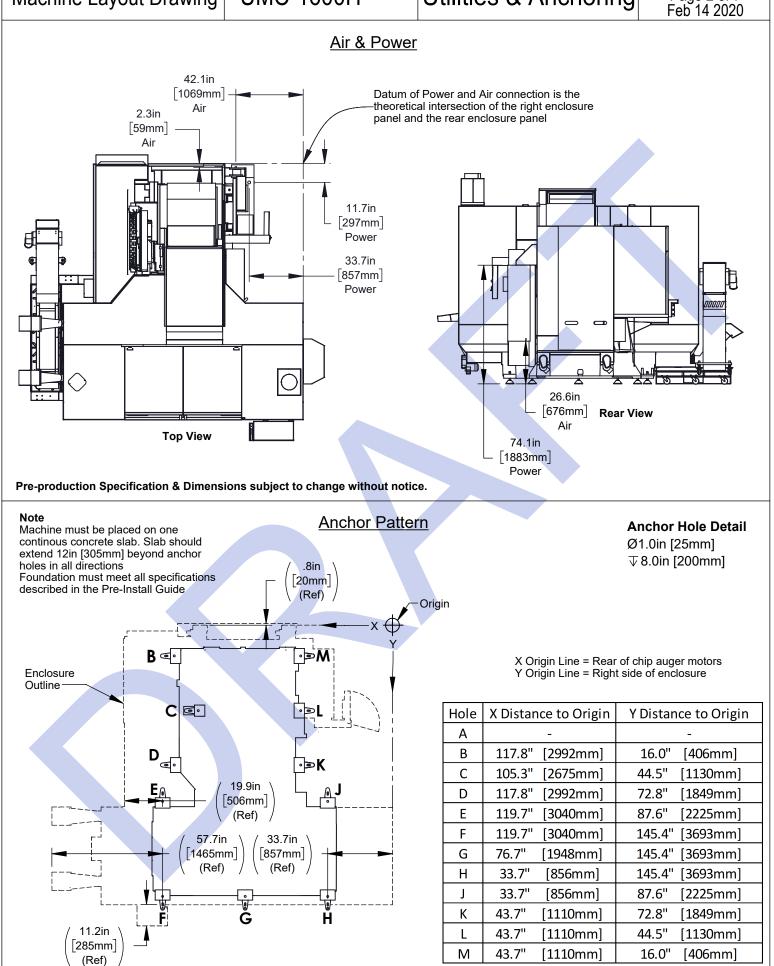

## UMC-1600H

## **Utilities & Anchoring**

## Revision A Page 2 of 7 Feb 14 2020

\*Due to continual product improvements, machine dimensions are subject to change without notice.

All dimensions based on stackut Due shoeth the tail, gradiet ito prave to prave the track in a change without notice.