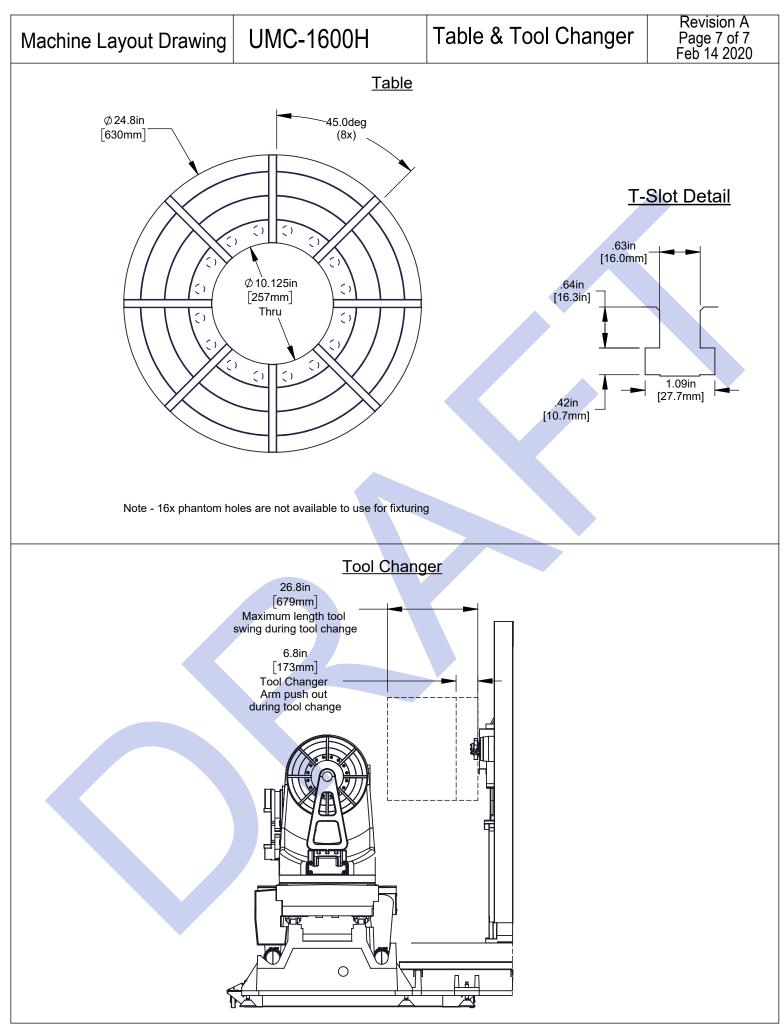

UMC-1600H

Revision A Page 1 of 7 Feb 14 2020





## UMC-1600H

## **Utilities & Anchoring**

## Revision A Page 2 of 7 Feb 14 2020



\*Due to continual product improvements, machine dimensions are subject to change without notice.



All dimensions based on stackut Due shoeth the tail, gradiet ito prave to prave the track in a change without notice.



All dimensions based on stackDuedDstructionedtal could be be to be a subject to change without notice.



Pre-production Specification & Dimensional study subjective changes without notice.



Pre-production Specification & Dimetrisiens subject to what without notice.



Pre-production Specification & Dimension subject to change without notice.