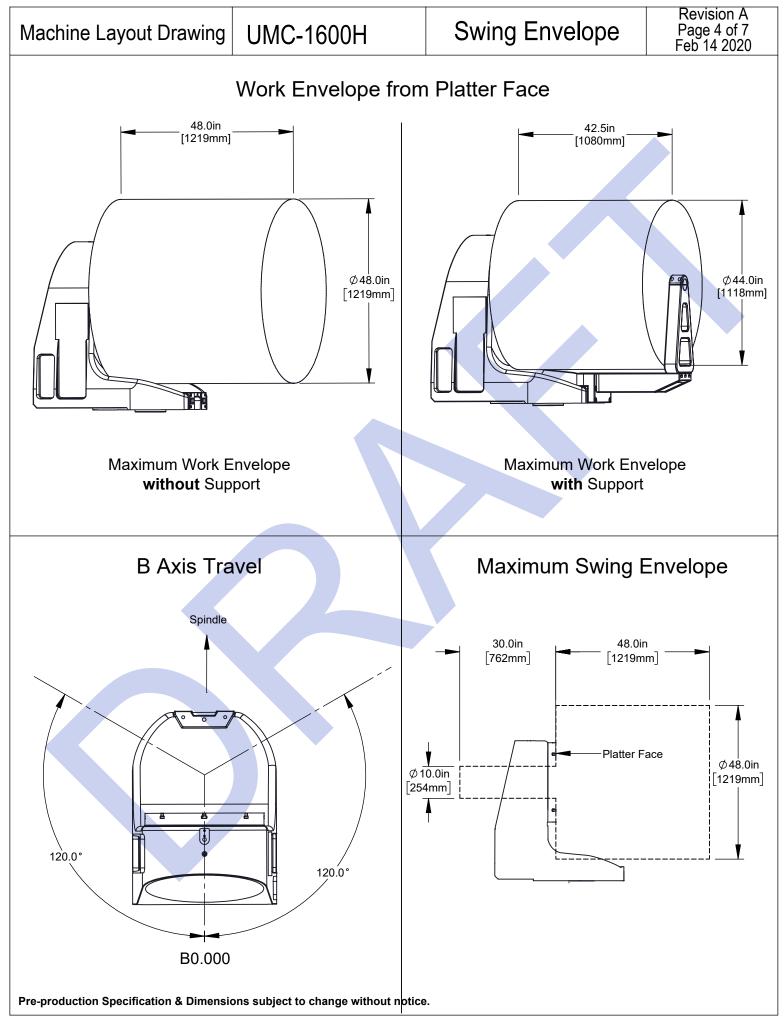

UMC-1600H

Revision A Page 1 of 7 Feb 14 2020





## UMC-1600H

## **Utilities & Anchoring**

## Revision A Page 2 of 7 Feb 14 2020



\*Due to continual product improvements, machine dimensions are subject to change without notice.



All dimensions based on stackut Due shoeth the tail, gradiet ito prave to prave the track in a change without notice.



All dimensions based on stackDuedDstructionedtal could be be to be a subject to change without notice.



Pre-production Specification & Dimensional study subjective changes without notice.



Pre-production Specification & Dimetrisiens subject to what without notice.



Pre-production Specification & Dimension subject to change without notice.