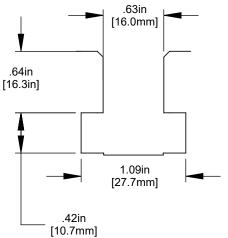

## **Operating Dimensions**





# As Shipped



3.5in [89mm] (Recommended



All dimensions based on stackup of sheetmetal, subject to variation of 1/2" (13 mm)

UMC-500/SS

**Utilities & Anchoring** 

Revision 1 Page 2 of 6 15 July 2019

#### Air & Power



All dimensions based on stackup of sheetmetal, subject to variation of 1/2" (13 mm)



#### Height Breakdown



All dimensions based on stackup of sheetmetal, subject to variation of 1/2" (13 mm)



\*Due to continual product improvements, machine dimensions are subject to change without notice.



### T-Slot Detail



### Tool Changer



Machine Layout Drawing UMC-500/SS

# **Axes Clearances**

Revision 1 Page 5 of 6 15 July 2019