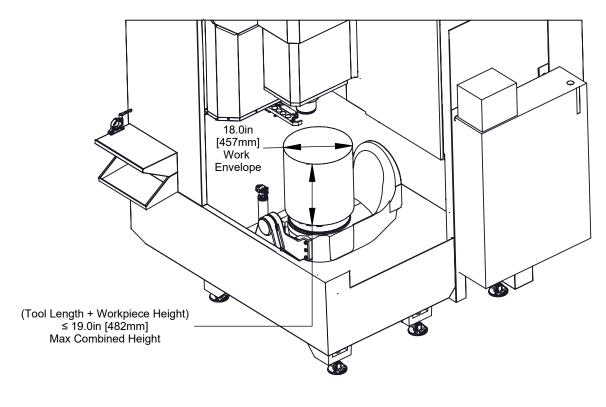

## **Operating Dimensions**





# As Shipped



3.5in [89mm] (Recommended



All dimensions based on stackup of sheetmetal, subject to variation of 1/2" (13 mm)

UMC-500/SS

**Utilities & Anchoring** 

Revision 1 Page 2 of 6 15 July 2019

#### Air & Power



All dimensions based on stackup of sheetmetal, subject to variation of 1/2" (13 mm)



#### Height Breakdown



All dimensions based on stackup of sheetmetal, subject to variation of 1/2" (13 mm)



\*Due to continual product improvements, machine dimensions are subject to change without notice.



### T-Slot Detail



### Tool Changer



Machine Layout Drawing UMC-500/SS

# **Axes Clearances**

Revision 1 Page 5 of 6 15 July 2019