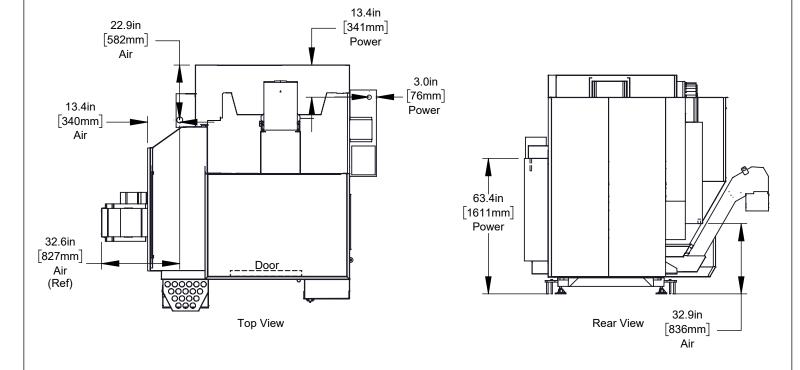

#### Air & Power

All dimensions based on stackup of sheetmetal, subject to variation of 1/2" (13 mm)