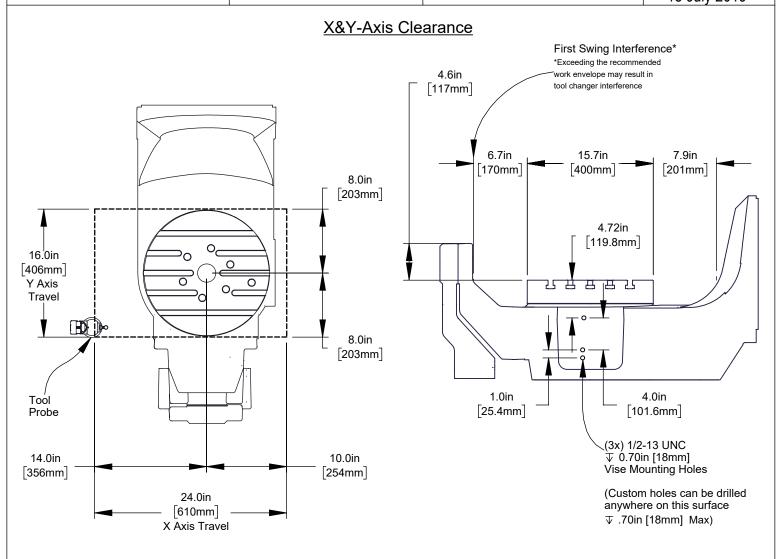

## **Operating Dimensions**





# As Shipped



3.5in [89mm] (Recommended



All dimensions based on stackup of sheetmetal, subject to variation of 1/2" (13 mm)

UMC-500/SS

**Utilities & Anchoring** 

Revision 1 Page 2 of 6 15 July 2019

#### Air & Power



All dimensions based on stackup of sheetmetal, subject to variation of 1/2" (13 mm)



#### Height Breakdown



All dimensions based on stackup of sheetmetal, subject to variation of 1/2" (13 mm)



\*Due to continual product improvements, machine dimensions are subject to change without notice.



### T-Slot Detail



### Tool Changer



Machine Layout Drawing UMC-500/SS

# **Axes Clearances**

Revision 1 Page 5 of 6 15 July 2019