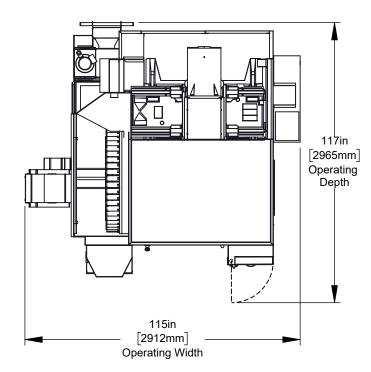

## **Operating Dimensions**





# As Shipped



3.5in [89mm] (Recommended



All dimensions based on stackup of sheetmetal, subject to variation of 1/2" (13 mm)

UMC-500/SS

**Utilities & Anchoring** 

Revision 1 Page 2 of 6 15 July 2019

#### Air & Power



All dimensions based on stackup of sheetmetal, subject to variation of 1/2" (13 mm)



#### Height Breakdown



All dimensions based on stackup of sheetmetal, subject to variation of 1/2" (13 mm)



\*Due to continual product improvements, machine dimensions are subject to change without notice.



### T-Slot Detail



### Tool Changer



Machine Layout Drawing UMC-500/SS

# **Axes Clearances**

Revision 1 Page 5 of 6 15 July 2019