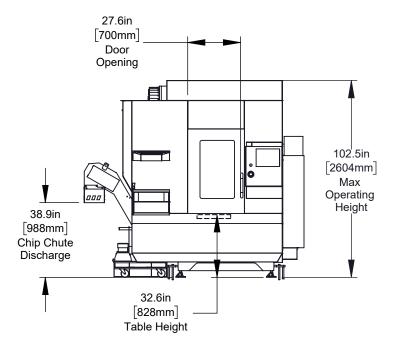

#### Height Breakdown

All dimensions based on stackup of sheetmetal, subject to variation of 1/2" (13 mm)

\*Due to continual product improvements, machine dimensions are subject to change without notice.