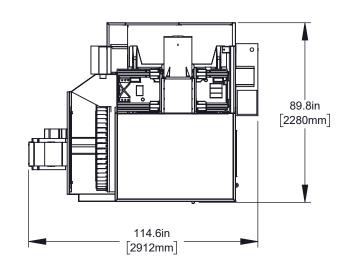

# As Shipped

3.5in [89mm] (Recommended

All dimensions based on stackup of sheetmetal, subject to variation of 1/2" (13 mm)

UMC-500/SS

**Utilities & Anchoring** 

Revision 1 Page 2 of 6 15 July 2019