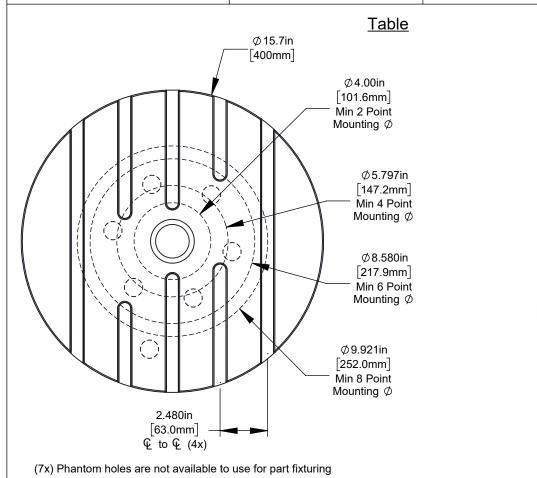

## **Operating Dimensions**





# As Shipped



3.5in [89mm] (Recommended



All dimensions based on stackup of sheetmetal, subject to variation of 1/2" (13 mm)

UMC-500/SS

**Utilities & Anchoring** 

Revision 1 Page 2 of 6 15 July 2019

#### Air & Power



All dimensions based on stackup of sheetmetal, subject to variation of 1/2" (13 mm)



#### Height Breakdown



All dimensions based on stackup of sheetmetal, subject to variation of 1/2" (13 mm)



\*Due to continual product improvements, machine dimensions are subject to change without notice.



### T-Slot Detail



### Tool Changer



Machine Layout Drawing UMC-500/SS

# **Axes Clearances**

Revision 1 Page 5 of 6 15 July 2019