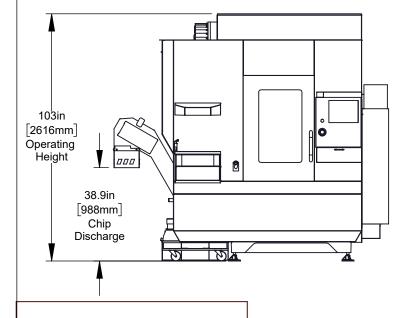

## **Operating Dimensions**

#### Height Breakdown

All dimensions based on stackup of sheetmetal, subject to variation of 1/2" (13 mm)

\*Due to continual product improvements, machine dimensions are subject to change without notice.