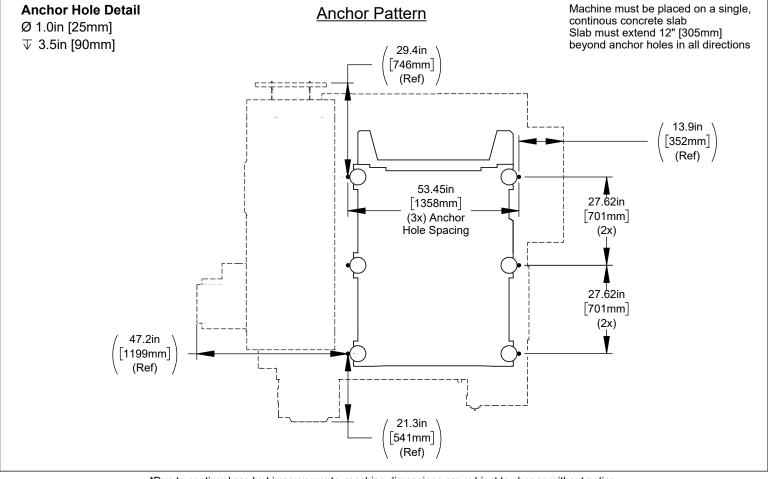

# As Shipped

3.5in [89mm] (Recommended

All dimensions based on stackup of sheetmetal, subject to variation of 1/2" (13 mm)

UMC-500/SS

**Utilities & Anchoring** 

Revision 1 Page 2 of 6 15 July 2019