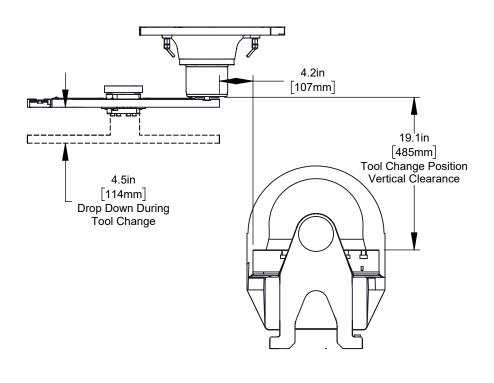

## **Operating Dimensions**





# As Shipped



3.5in [89mm] (Recommended



All dimensions based on stackup of sheetmetal, subject to variation of 1/2" (13 mm)

UMC-500/SS

**Utilities & Anchoring** 

Revision 1 Page 2 of 6 15 July 2019

#### Air & Power



All dimensions based on stackup of sheetmetal, subject to variation of 1/2" (13 mm)



#### Height Breakdown



All dimensions based on stackup of sheetmetal, subject to variation of 1/2" (13 mm)



\*Due to continual product improvements, machine dimensions are subject to change without notice.



### T-Slot Detail



### Tool Changer



Machine Layout Drawing UMC-500/SS

# **Axes Clearances**

Revision 1 Page 5 of 6 15 July 2019