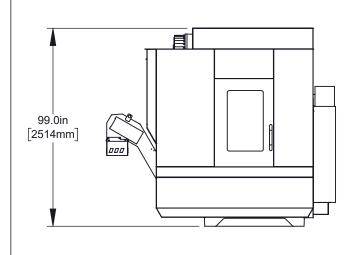

# As Shipped

3.5in [89mm] (Recommended

All dimensions based on stackup of sheetmetal, subject to variation of 1/2" (13 mm)

UMC-500/SS

**Utilities & Anchoring** 

Revision 1 Page 2 of 6 15 July 2019