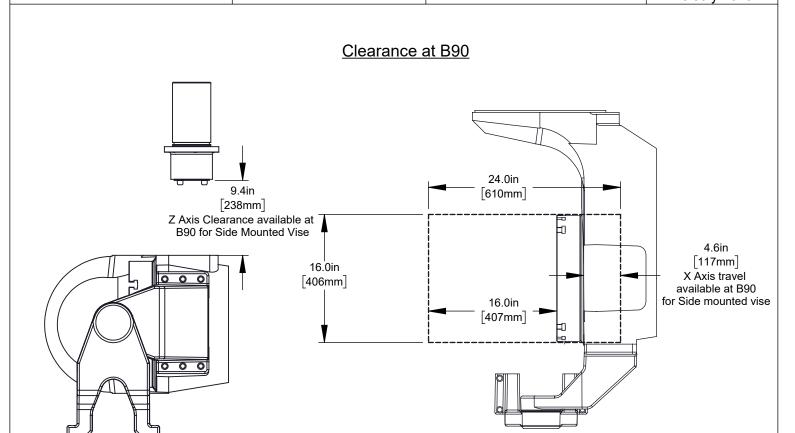

## **Operating Dimensions**





# As Shipped



3.5in [89mm] (Recommended



All dimensions based on stackup of sheetmetal, subject to variation of 1/2" (13 mm)

UMC-500/SS

**Utilities & Anchoring** 

Revision 1 Page 2 of 6 15 July 2019

#### Air & Power



All dimensions based on stackup of sheetmetal, subject to variation of 1/2" (13 mm)



#### Height Breakdown



All dimensions based on stackup of sheetmetal, subject to variation of 1/2" (13 mm)



\*Due to continual product improvements, machine dimensions are subject to change without notice.



### T-Slot Detail



### Tool Changer



Machine Layout Drawing UMC-500/SS

# **Axes Clearances**

Revision 1 Page 5 of 6 15 July 2019