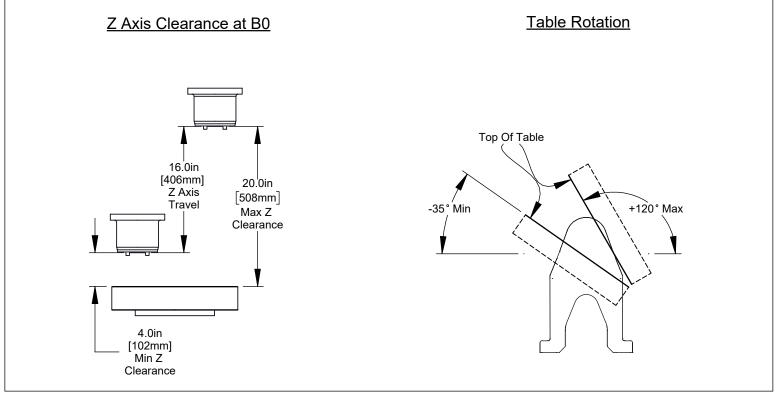

## **Operating Dimensions**





# As Shipped



3.5in [89mm] (Recommended



All dimensions based on stackup of sheetmetal, subject to variation of 1/2" (13 mm)

UMC-500/SS

**Utilities & Anchoring** 

Revision 1 Page 2 of 6 15 July 2019

#### Air & Power



All dimensions based on stackup of sheetmetal, subject to variation of 1/2" (13 mm)



#### Height Breakdown



All dimensions based on stackup of sheetmetal, subject to variation of 1/2" (13 mm)



\*Due to continual product improvements, machine dimensions are subject to change without notice.



### T-Slot Detail



### Tool Changer



Machine Layout Drawing UMC-500/SS

# **Axes Clearances**

Revision 1 Page 5 of 6 15 July 2019