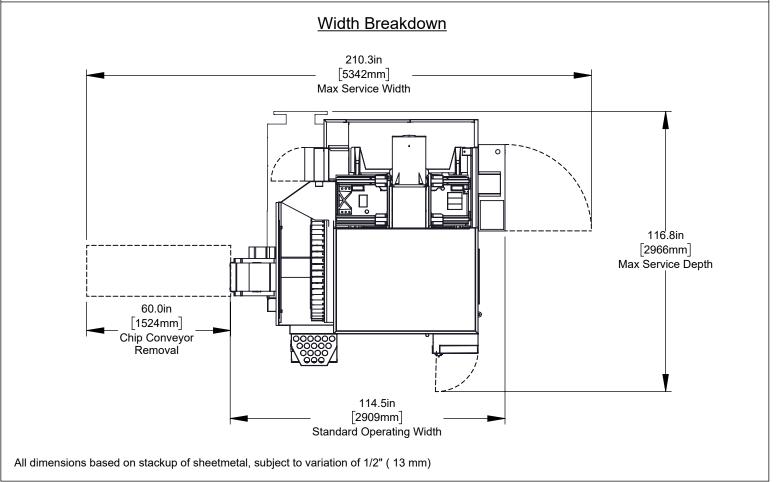

## **Operating Dimensions**





# As Shipped



3.5in [89mm] (Recommended



All dimensions based on stackup of sheetmetal, subject to variation of 1/2" (13 mm)

UMC-500/SS

**Utilities & Anchoring** 

Revision 1 Page 2 of 6 15 July 2019

#### Air & Power



All dimensions based on stackup of sheetmetal, subject to variation of 1/2" (13 mm)



#### Height Breakdown



All dimensions based on stackup of sheetmetal, subject to variation of 1/2" (13 mm)



\*Due to continual product improvements, machine dimensions are subject to change without notice.



### T-Slot Detail



### Tool Changer



Machine Layout Drawing UMC-500/SS

# **Axes Clearances**

Revision 1 Page 5 of 6 15 July 2019