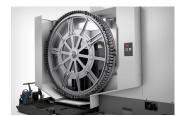

#### TOOL CHANGERS

Capacity and speed to minimize your cycle times and boost your productivity.

#### **STANDARD**

• 30+1 Side-Mount

#### **OPTIONAL**

- 50+1 Side-Mount
- 100+1 Side-Mount