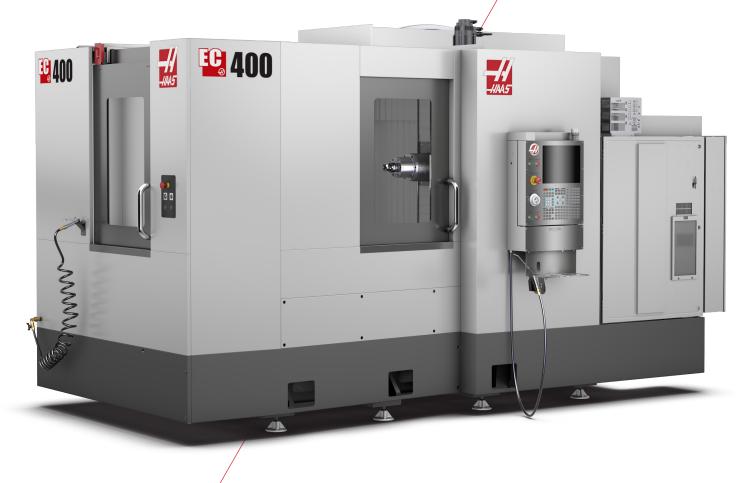

## **EC Series**

The Haas EC-400 is a 40-taper horizontal workhorse with a generous 559 x 635 x 559 mm work envelope, a built-in pallet changer with 400 mm pallets, and a full 4th-axis rotary indexer – making it perfect for your production machining needs.

### A Rugged 40-Taper HMC with Large Capacity

#### **Available Models**

EC-400

559 x 635 x 559 mm travels