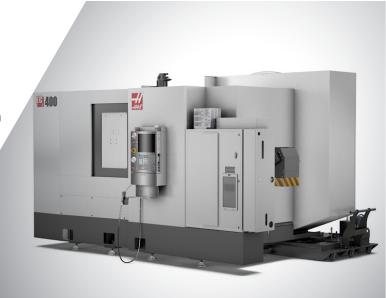

## **EC Series**

The Haas EC-400 is a 40-taper horizontal workhorse with a generous 559 x 635 x 559 mm work envelope, a built-in pallet changer with 400 mm pallets, and a full 4th-axis rotary indexer – making it perfect for your production machining needs.

### A Rugged 40-Taper HMC with Large Capacity