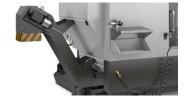

#### What Do You Want to Create Today?

5-axis machining is an effective means to reduce setups and increase accuracy for multi-sided and complex parts. The larger travels and bigger platter of the Haas UMC-1000 Series Universal Machining Centres make them perfect solutions for 3+2 machining and simultaneous 5-axis machining of large parts. Both machines feature an integrated, dual-axis trunnion table; and a 50+1 tool side-mount toolchanger.

#### **UMC-1000**

10,000 rpm spindle as standard 1,016 x 635 x 635 mm travels 50+1 side mount tool changer *High Speed* Integrated, dual-axis trunnion table

#### UMC-1000SS Super Speed version

15,000 rpm spindle as standard 1,016 x 635 x 635 mm travels 50+1 side mount tool changer *High Speed* Integrated, dual-axis trunnion table *High Speed* 