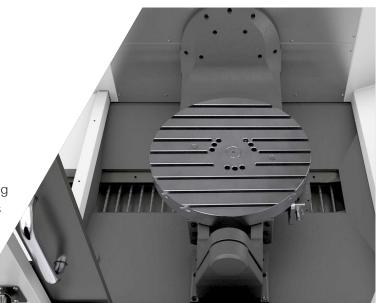

#### What Do You Want to Create Today?

5-axis machining is an effective means to reduce setups and increase accuracy for multi-sided and complex parts. The larger travels and bigger platter of the Haas UMC-1000 Series Universal Machining Centres make them perfect solutions for 3+2 machining and simultaneous 5-axis machining of large parts. Both machines feature an integrated, dual-axis trunnion table; and a 50+1 tool side-mount toolchanger.

#### **UMC-1000**

10,000 rpm spindle as standard 1,016 x 635 x 635 mm travels 50+1 side mount tool changer *High Speed* Integrated, dual-axis trunnion table

#### UMC-1000SS Super Speed version

15,000 rpm spindle as standard 1,016 x 635 x 635 mm travels 50+1 side mount tool changer *High Speed* Integrated, dual-axis trunnion table *High Speed* 