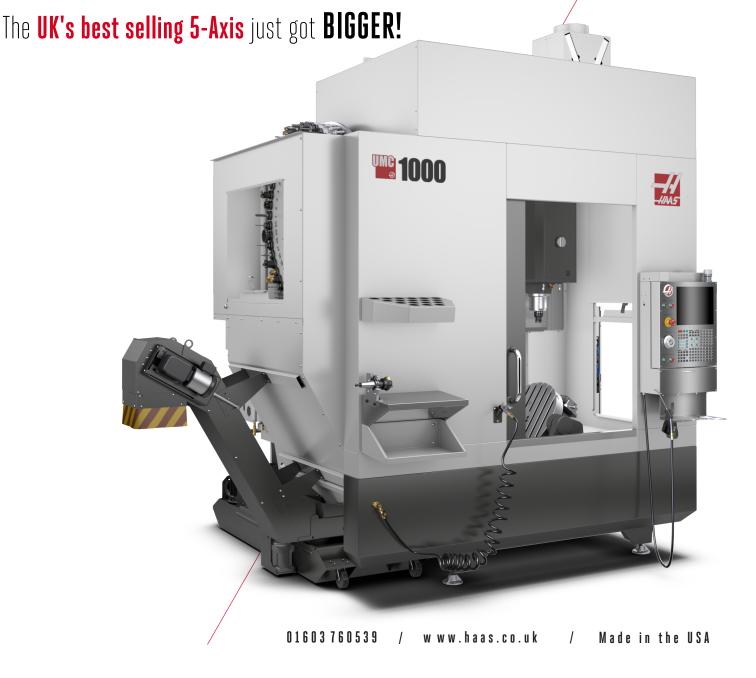

# 5-Axis UMC-1000 Series

## **Universal Series**

#### What Do You Want to Create Today?

5-axis machining is an effective means to reduce setups and increase accuracy for multi-sided and complex parts. The larger travels and bigger platter of the Haas UMC-1000 Series Universal Machining Centres make them perfect solutions for 3+2 machining and simultaneous 5-axis machining of large parts. Both machines feature an integrated, dual-axis trunnion table; and a 50+1 tool side-mount toolchanger.